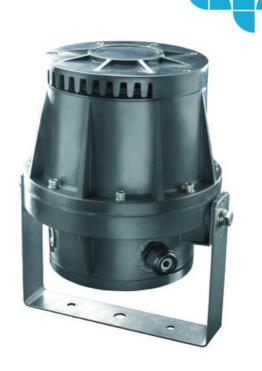

## **AUER EX CLASSED SIGNAL HORN DHH**

300000105 Ex/ATEX Signal horn, 24 V ac, DHH

- Strong signal horn, 105 dB
- Fits zone 1, 2, 21 and 22
- Insulation class II no potential equalization required
- IP66, -20 to +75 °C

## PRODUCT DESCRIPTION

Strong horn with typical horn signal.

For use in areas exposed to explosions in zones 1 and 2.

Modular system with synthetic cover made of fiberglass reinforced polyester.

Flame-proof chamber "d"

The security-class connection chamber increased safety "e".

Lower weight - robust and corrosion proof construction.

Insulation class II - no potential equalization required.

DC models with electronic switches - significantly longer service life.